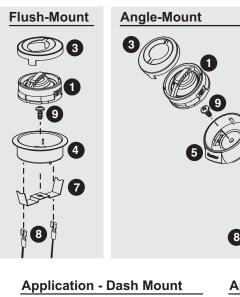

| #         | Description                              | Quantity |
|-----------|------------------------------------------|----------|
| 1         | Type-M1 1" Allow Dome Tweeter            | 2        |
| 2         | Neo Type-M Crossover                     | 2        |
| 3         | Tweeter Grille                           | 2        |
| 4         | Tweeter Flush-Mount                      | 2        |
| 5         | Tweeter Angle-Mount (top)                | 2        |
| 6         | Tweeter Angle-Mount (bottom)             | 2        |
| not shown | Tweeter Hardware Pack                    | 2        |
| 7         | Spring Clips                             | 4        |
| 8         | Terminated Tweeter Wire                  | 2        |
| 9         | #8 x <sup>3</sup> /8" Pan Head Screw     | 2        |
| 10        | #8 x <sup>1</sup> /2" Self-Tapping Screw | 4        |
| 11        | #8 x 1" Self-Tapping Screw               | 8        |
| 12        | 1 <sup>1</sup> /2" Hex Nut               | 2        |
| 13        | Hex Key                                  | 1        |